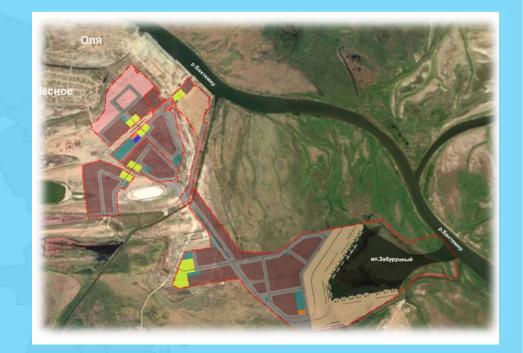

### The area planning design of the port special economic zone in the area of the seaport **Olya (the Liman District)**

DECREE OF THE GOVERNMENT OF THE RUSSIAN FEDERATION of November 7, 2020 No. 1792 "On the creation of a port special economic zone and the Caspian Cluster on the territory of the Astrakhan Region"