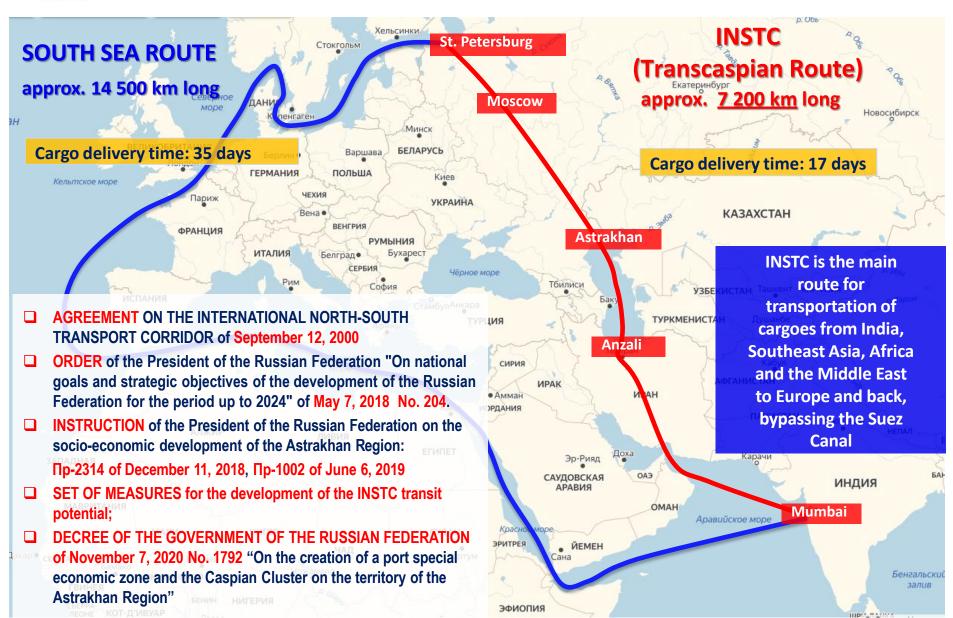

The INSTC that runs through the Caspian Sea and the Astrakhan region, is the shortest and the most cost-effective route for cargo deliveries from India, Southeast Asia, Africa and Middle Eastern countries to Europe and back. The main advantages of the INSTC compared to other routes, in particular over the route running through the Suez Canal, are distance reduction by more than half, time saving for container cargos transportation from 37 to 15-17 days, and 30% reduction of transportation costs.