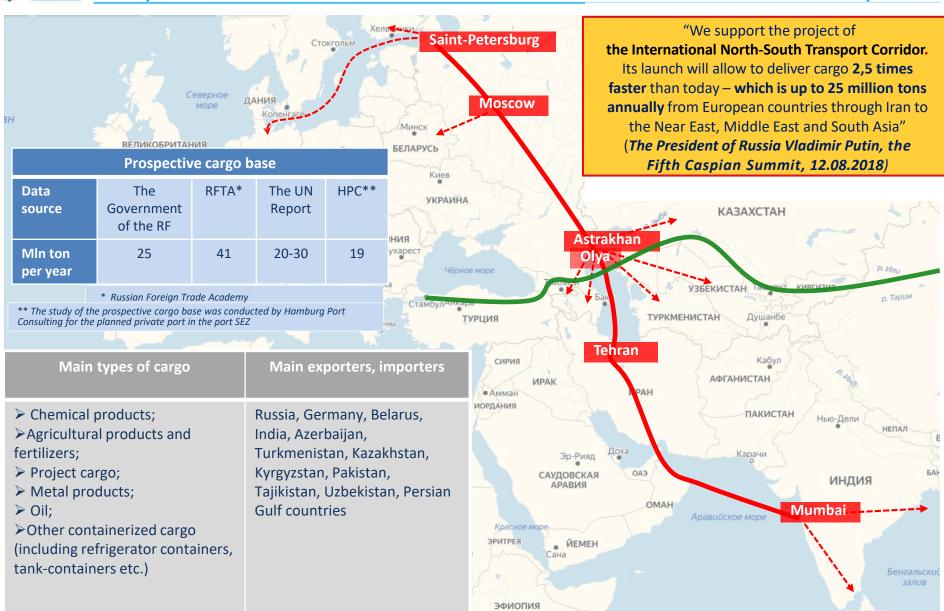

# Special economic zone of industrial production type Lotus (SEZ Lotus) and a port special economic zone (port SEZ)

SEZ Lotus and a port SEZ are located in the Astrakhan region at the intersection of the International North-South Transport Corridor (the INSTC) and the north part of the Great Silk Way. The Astrakhan region has borders with the countries of the Caspian Sea. There are 8 states within a radius of 1000 km from the Astrakhan region with a total population of more than 300 million people.

Such advantageous geopolitical location of SEZ Lotus and a port SEZ makes them the only special economic zones in Russia that have access to the markets of the countries of the Caspian Sea, India, the countries of Southeast Asia and the Middle East. Under the conditions of an active development of the International North-South Transport Corridor, implementation of a project on the territory of special economic zone in the Astrakhan region is the best solution for a company, planning to enter this market.

The INSTC that runs through the Caspian Sea and the Astrakhan region, is the shortest and the most cost-effective route for cargo deliveries from India, Southeast Asia, Africa and Middle Eastern countries to Europe and back. The main advantages of the INSTC compared to other routes, in particular over the route running through the Suez Canal, are distance reduction by more than half, time saving for container cargos transportation from 37 to 15-17 days, and 30% reduction of transportation costs.

According to the set of measures for the development of the INSTC transit potential on November 7, 2020 the Decree of the Government of the Russian Federation on the creation of a port special economic zone in the Astrakhan region, which will be united with the industrial-production SEZ Lotus into the Caspian Cluster, was launched. Construction of a new port and logistics complex with a modern container terminal will be the anchor project.