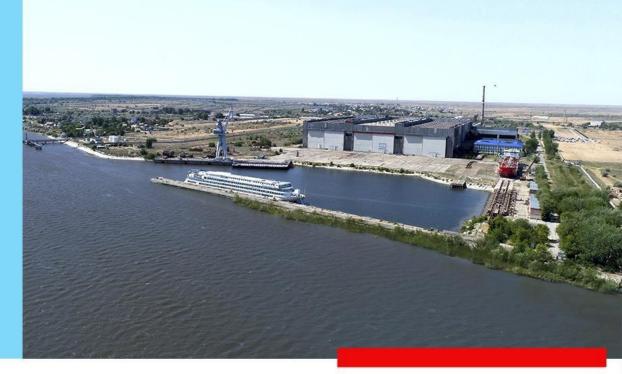

Industrial production special economic zone Lotus (SEZ Lotus) was established in the Astrakhan region according to the Decree of the Government of the Russian Federation №1214 of November 18, 2014. Currently, in SEZ Lotus there are 16 tenants with more than 30 billion rubles of the declared investments, including companies from Russia, Italy, Azerbaijan and Iran. Tenants are provided with engineering infrastructure, the roads are being built, development of the territory continues.

enterprises (including divisions of the United Shipbuilding Corporation) operate in the region.

Considering the political and economic situations, the most promising industries for arranging production on the territory of SEZ Lotus are shipbuilding, production of equipment and components for oil and gas industry, chemical industry, food processing industry, pharmaceutical and other high-technology industries. The industries are determined on the basis of considerable level of recourses in the Astrakhan region and in the Southern Federal District. JSC SEZ Lotus provides the tenants with the needed amount of such resources as water, gas, electricity.