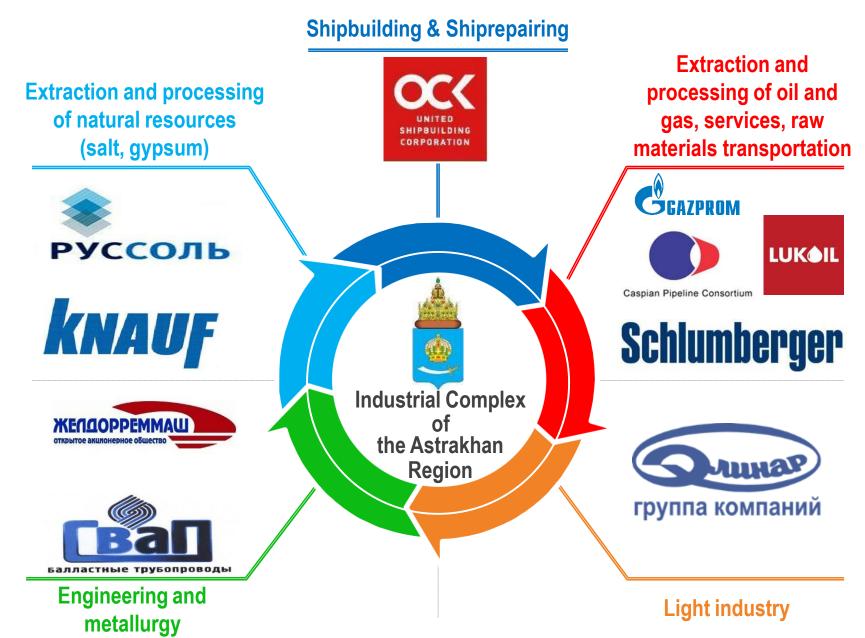

# **Leading Companies of the Astrakhan Region**

## **SEZ "Lotus" Main Areas of Activity**

shipbuilding)

participating countries

# Additional government support measures and benefits for tenants

- Strategy of the development of shipbuilding industry of the Russian Federation (Decree of the Russian Federation Ministry of Industry and Trade № 354 from 06.09.07).
- Participation in Import Substitution programs For shipbuilding industry (Decree of the Russian Federation Ministry of Industry and Trade № 661 from 31.03.2015).
- Support under the plans of assistance to import substitution.
- Conclusion of special investment contracts providing purchase of 30 % of manufactured goods.
- Target loans at reduced rates of Industry Development Fund
- The Export Center of Russia support
- Participation in shipbuilding cluster projects of the Astrakhan region (Reimbursement of up to 50% of expenses for joint intra-cluster projects).
- Participation in oilfields exploration of the Caspian shelf (Russia, Azerbaijan, Iran, Kazakhstan, Turkmenistan).

## Participation of SEZ "LOTUS" in Establishing Shipbuilding and Oil&Gas Industry Markets

Forming a list of equipment and components for shipbuilding industry to be localized

**Agreement** between JSC "USC" and **PJSC "SEZ** "Lotus" dated 03.12.15