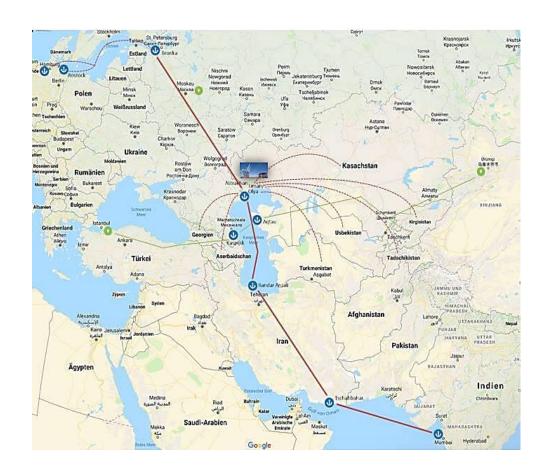

The INSTC that runs through the Caspian Sea and the Astrakhan region, is the shortest and the most cost-effective route for cargo deliveries from India, Southeast Asia, Africa and Middle Eastern countries to Europe and back. The main advantages of the INSTC compared to other routes, in particular over the route running through the Suez Canal, are distance reduction by more than half, time saving for container cargos transportation from 37 to 15-17 days, and 30% reduction of transportation costs.

### **Logistic Advantages for SEZ «Lotus» Tenants**