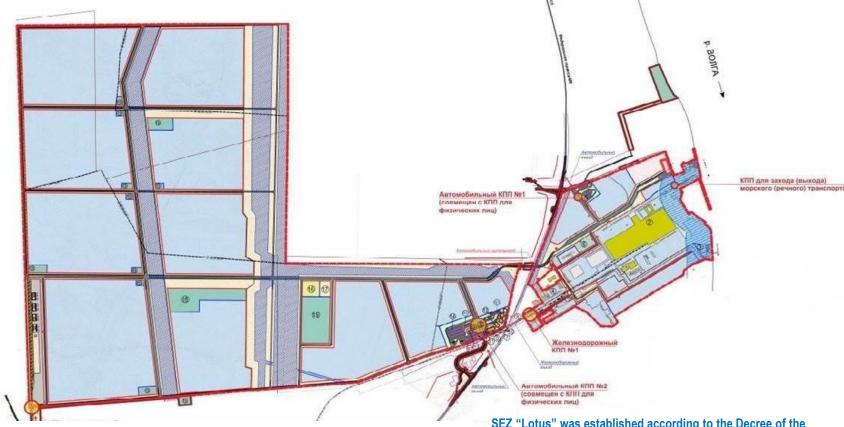

### The area planning design of the port special economic zone in the area of the seaport **Olya (the Liman District)**

DECREE OF THE GOVERNMENT OF THE RUSSIAN FEDERATION of November 7, 2020 No. 1792 "On the creation of a port special economic zone and the Caspian Cluster on the territory of the Astrakhan Region"

Industrial production special economic zone Lotus (SEZ Lotus) was established in the Astrakhan region according to the Decree of the Government of the Russian Federation №1214 of November 18, 2014. Currently, in SEZ Lotus there are 16 tenants with more than 30 billion rubles of the declared investments, including companies from Russia, Italy, Azerbaijan and Iran. Tenants are provided with engineering infrastructure, the roads are being built, development of the territory continues.

- Infrastructure construction and its functioning;
- Attracting tenants and other investors to SEZ;
- SEZ area design;
- Other functions.

SEZ "Lotus" was established according to the Decree of the Russian Federation Government N 1214 of November 18, 2014