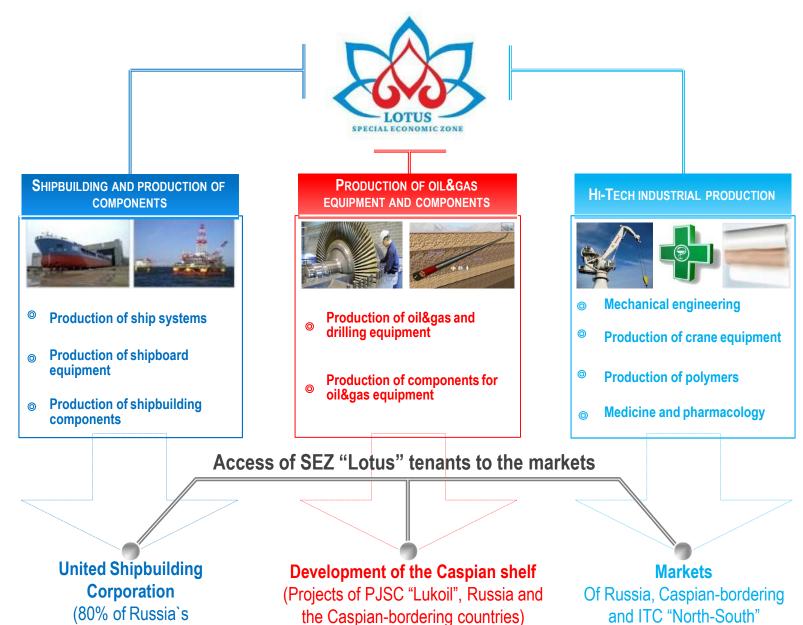

SEZ Lotus tenants can carry out various types of industrial and production activities. It is possible to establish enterprises of five hazard classes. An additional advantage is the proximity to the markets of shipbuilding and the oil and gas industry - oil and gas companies are implementing their long-term projects in the Astrakhan region and on the shelf of the Caspian Sea; large and medium-sized shipbuilding

enterprises (including divisions of the United Shipbuilding Corporation) operate in the region.

Considering the political and economic situations, the most promising industries for arranging production on the territory of SEZ Lotus are shipbuilding, production of equipment and components for oil and gas industry, chemical industry, food processing industry, pharmaceutical and other high-technology industries. The industries are determined on the basis of considerable level of recourses in the Astrakhan region and in the Southern Federal District. JSC SEZ Lotus provides the tenants with the needed amount of such resources as water, gas, electricity.

## **SEZ "Lotus" Main Areas of Activity**

shipbuilding)

participating countries

## Participation of SEZ "LOTUS" in Establishing Shipbuilding and Oil&Gas Industry Markets

Forming a list of equipment and components for shipbuilding industry to be localized

**Agreement** between JSC "USC" and **PJSC "SEZ** "Lotus" dated 03.12.15

SEZ "Lotus" is Russian main production area of equipment and components for shipbuilding industry

Ministry of Industry and Trade of the Russian Federation

Ministry of Economic Development of the Russian Federation