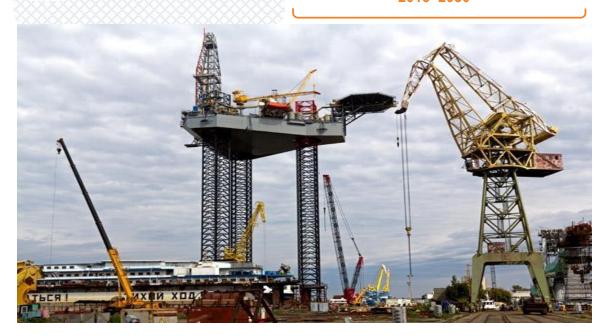

Industrial production special economic zone Lotus (SEZ Lotus) was established in the Astrakhan region according to the Decree of the Government of the Russian Federation №1214 of November 18, 2014. Currently, in SEZ Lotus there are 16 tenants with more than 30 billion rubles of the declared investments, including companies from Russia, Italy, Azerbaijan and Iran. Tenants are provided with engineering infrastructure, the roads are being built, development of the territory continues.

enterprises (including divisions of the United Shipbuilding Corporation) operate in the region.

Considering the political and economic situations, the most promising industries for arranging production on the territory of SEZ Lotus are shipbuilding, production of equipment and components for oil and gas industry, chemical industry, food processing industry, pharmaceutical and other high-technology industries. The industries are determined on the basis of considerable level of recourses in the Astrakhan region and in the Southern Federal District. JSC SEZ Lotus provides the tenants with the needed amount of such resources as water, gas, electricity.

### "Shipyard "Lotos" JSC

Shipbuilding, shiprepairing, metal constructions and offshore equipment