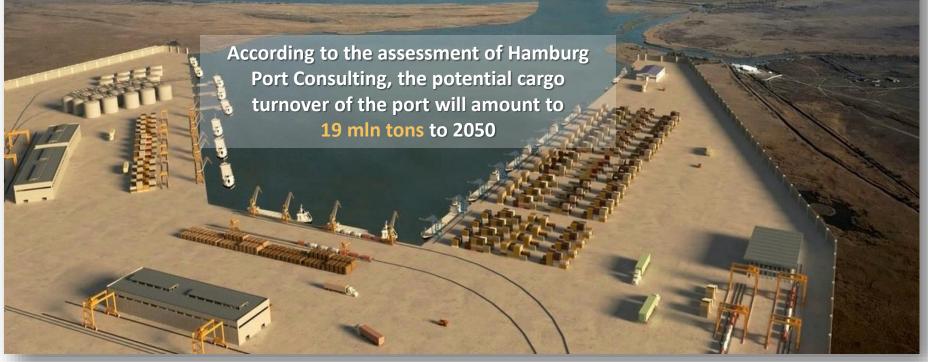

According to the set of measures for the development of the INSTC transit potential on November 7, 2020 the Decree of the Government of the Russian Federation on the creation of a port special economic zone in the Astrakhan region, which will be united with the industrial-production SEZ Lotus into the Caspian Cluster, was launched. Construction of a new port and logistics complex with a modern container terminal will be the anchor project.